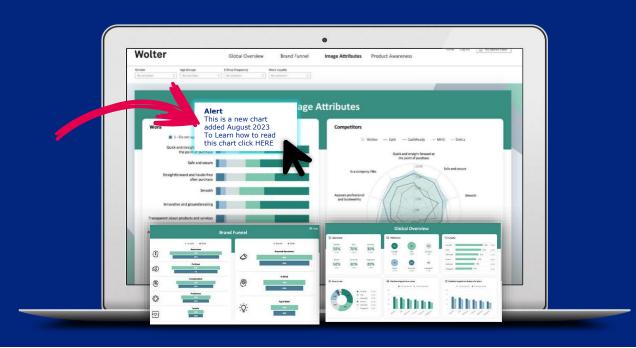

### **Pop-up Alert & Hover-Over**

Have a popup window and / or hover-over for new reporting and dashboard features.

### **Pop-up Alert & Hover-Over**

Have a pop-up window and / or hover-over for new reporting and dashboard features.