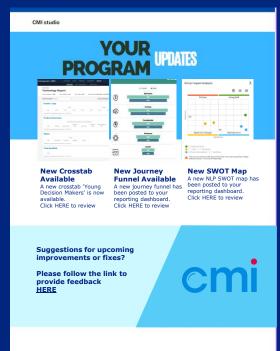

# **Homepage Change**

Update dashboard homepage when major layout changes occur.

**THIRD** 