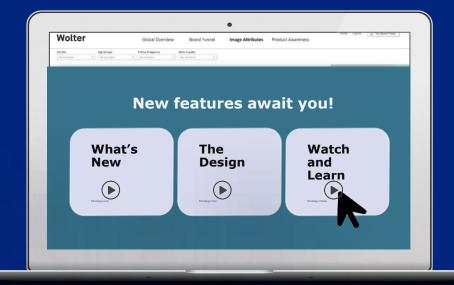

### **Pop-up Alert & Hover-Over**

Have a popup window and / or hover-over for new reporting and dashboard features.

### **Pop-up Alert & Hover-Over**

Have a pop-up window and / or hover-over for new reporting and dashboard features.